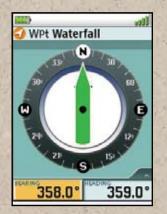

Product information shown herein is subject to change without notice.

Compatible with an extensive range of detailed maps which identify major rivers, lakes, cities, and other geographical boundaries.

The Triton 300's compass screen provides precise heading and bearing information.