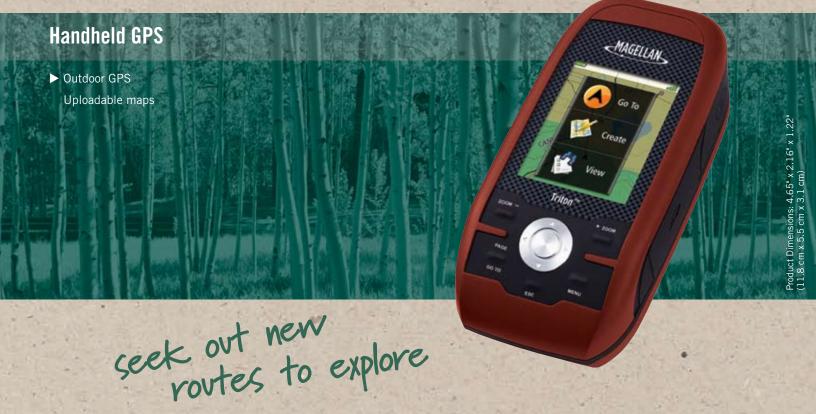

## **User Manual Optional**

The Triton 300 is so easy to use that its user manual may never make it out of the box. The "Go To" menu includes friendly icons and helpful categories like Go To, Create, and View. From there a few 'Go' button clicks are all that's needed to navigate its many helpful features. No Ph.D. required!

#### **Highly Intuitive User Interface**

The Triton 300's graphical user interface is highly intuitive for advanced ease of use. A few 'Go' button clicks are all that's needed to navigate its helpful feature set.