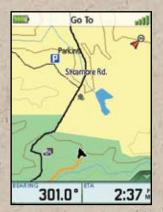

#### **Key Features and Benefits:**

- Detailed uploadable maps—maximize the Triton 300's navigation capabilities
- 2.2" (5.9 cm) QVGA full-color, display—for crisp, crystal clear graphics
- Pre-loaded base maps—identify major rivers, lakes, cities, and other geographical boundaries

Product information shown herein is subject to change without notice.

Compatible with an extensive range of detailed maps which identify major rivers, lakes, cities, and other geographical boundaries.

The Triton 300's compass screen provides precise heading and bearing information.